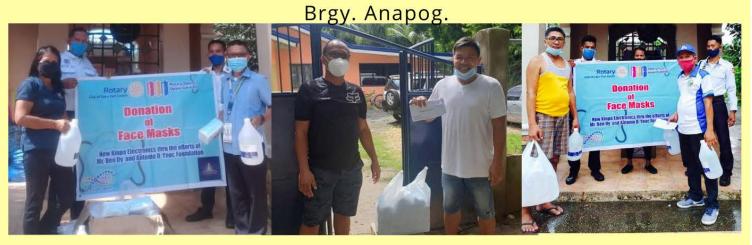

On the other hand, my gratitude and appreciation to **Past Assistant Governor Tony Ynoc** and **Dir. Mark Ynoc** for taking the lead in the distribution of 5,000 pieces of face masks to the Northern part of Cebu, namely:

- 1. 1,000 pcs. for the Municipality of San Remegio,
- 2. 1,000 pcs. for Tabuelan,
- 3. 500 pcs for Brgy. Tambongon,
- 4. 500 pcs for Brgy. Anapog,

- 5. 500 pcs for Brgy. Lambusan,
- 6. 500 pcs for Brgy. Manio,
- 7. 500 pcs for Brgy. Bongdo
- 8. 500 pcs for Brgy. Calero.

#### Oct 19, 2020

Distribution of 3,000 pieces of face masks from Mr. Ben Uy of NEW KINPO ELECTRONICS GROUP (Taiwan) thru PP George Hong and AD Ynoc Foundation added a total of 3 Gallons and ₱2,000.00 each for the food of our Frontliners to the Northern part of Cebu, namely: Municipality of San Remegio, Tabuelan, Brgy. Tambongon,