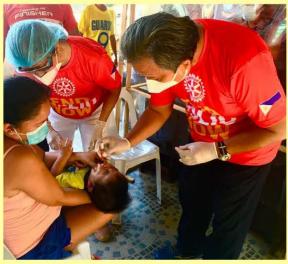

#### WHAT IS POLIO?

Poliomyelitis is a highly infectious disease that most commonly affects children under the age of 5.

Most know it as poliovirus. The virus is spread person to person, typically through contaminated water. It can attack the nervous system, and in some instances, lead to paralysis. Although there is no cure, there is a safe and effective vaccine – one which Rotary and our partners use to immunize over 2.5 billion children worldwide.

Oct 23, 2020

PATAK End Polio held at Barangay Tisa Health Center a District 3860 Area 1 project thru the lead club Rotary club of Metro Cebu.