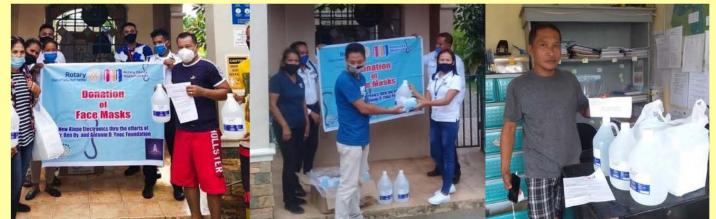

On the other hand, my gratitude and appreciation to **Past Assistant Governor Tony Ynoc** and **Dir. Mark Ynoc** for taking the lead in the distribution of 5,000 pieces of face masks to the Northern part of Cebu, namely:

- 1. 1,000 pcs. for the Municipality of San Remegio,
- 2. 1,000 pcs. for Tabuelan,
- 3. 500 pcs for Brgy. Tambongon,
- 4. 500 pcs for Brgy. Anapog,

- 5. 500 pcs for Brgy. Lambusan,
- 6. 500 pcs for Brgy. Manio,
- 7. 500 pcs for Brgy. Bongdo
- 8. 500 pcs for Brgy. Calero.

#### Oct 19, 2020

Distribution of 2,000 pieces of face masks from Mr. Ben Uy of NEW KINPO ELECTRONICS GROUP (Taiwan) thru PP George Hong and AD Ynoc Foundation added a total of 3 Gallons and ₱2,000.00 each for the food of our Frontliners to the Northern part of Cebu, namely:

Brgy. Lambusan, Brgy. Manio, Brgy. Bongdo

Brgy. Calero.

Rotary
Club of Cebu Port Centre

Oct 21, 2020

Rotary Club of Cebu Port Centre's advocacy in Maternal & Child Care. Distribution of various Vitamins in Brgy. Maguikay, Mandaue City on Oct. 21, 2020 at 11:30 AM with Kap Eduardo Gumera and Brgy. Councilors with VM PP Yoyo & No-No. A flagship project by RCCPC Spouses.