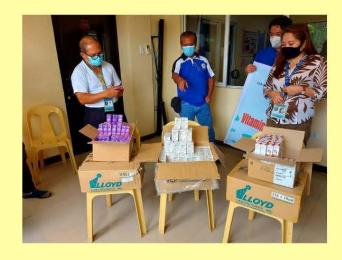

Meanwhile, our advocacy in Maternal and Child Care will continue in the distribution of Vitamins and Clinical Instruments to Barangay Health Centers in Brgy. Canduman and Opao, Mandaue City on Tuesday and Thursday respectively. In addition to this, more than 800,000 pesos worth of Medicines that will be given to us by the Pascual Pharma Corporation thru the efforts of our new PHF club members, Rtn. Marlon Pajulas and Treasurer Buboy Tan. These medicines will be distributed to our District Hospitals in Cebu. My appreciation and thanks to Rtn. Marlon and Treas. Buboy!

Medicines donation thru the effort of **Rtn. Marlon Pajulas**. This will be distributed to District Hospitals in Cebu.

Oct 21 ,2020- Zone 10A Polio Summit 2020 via Zoom

Meeting started at 7:00pm.