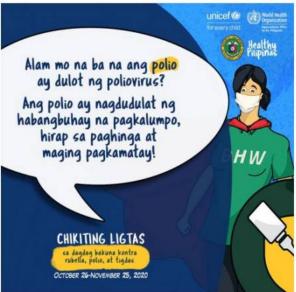

#### WHAT IS POLIO?

Poliomyelitis is a highly infectious disease that most commonly affects children under the age of 5.

Most know it as poliovirus. The virus is spread person to person, typically through contaminated water. It can attack the nervous system, and in some instances, lead to paralysis. Although there is no cure, there is a safe and effective vaccine – one which Rotary and our partners use to immunize over 2.5 billion children worldwide.