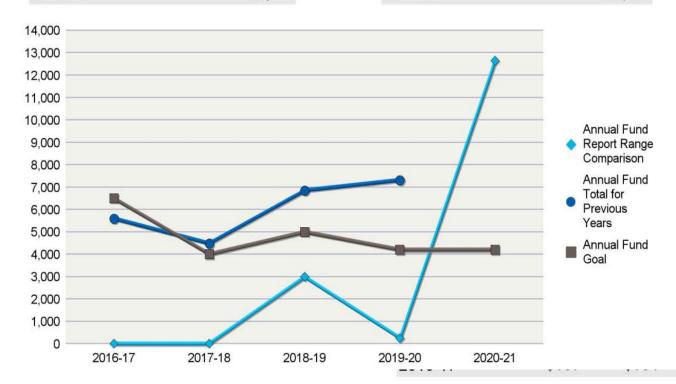

#### Cebu Port Centre, Cebu, Philippines

District: 3860 Club: 22879

Paul Harris Fellows: Benefactors: 44 0

Bequest Society: Major Donors: 0

3

Rotarian Donors: Rotarian Non-Donors:

44 0

Rotary Direct Donors: Non-Rotarian Donors: