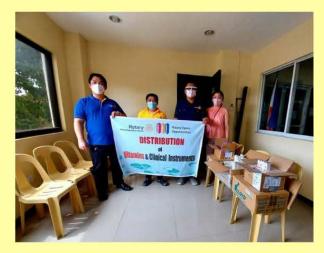

#### Activities/Projects for the Week:

- Oct 21,2020 Barangay Maguikay , Vitamins and Clinical Instruments were turned over to Barangay Capt. Gumera and Barangay Councilors. The Rotarians present are Pres Jensen Racho, Sec John Sulay, Spouse. Vanessa Sulay and Dir. Robert Barquilla.
- Oct 21,2020- Zone 10A Polio Summit 2020 via Zoom Meeting started at 7:00pm.
- Oct 23,2020- Barangay Subangdako, SHARE A MEAL NOW launching held at the Subangdako garden attended by Barangay Capt. Ernie Manatad , Sitio Mahusay Rotary Community Corps and Barangay Sitio leaders. This will be 10 weeks feeding program done every Saturday and Sunday to feed 3,000 residents in the whole Barangay. Rotarians present are Pres. Jensen Racho, IPP Jun Falcon, PP Sam Tiu, Sec John Sulay, Dir Robert Barquilla, Dir Lester delos Santos and Rotaractor Rembert Artigo.
- Oct 23,2020- PATAK End Polio was held at Barangay Tisa Health Center this is District project thru the lead club Rotary club of Metro Cebu. Pres Jensen Racho and IPP Jun Falcon attended the event in the morning at 830am.

Brgy. Lambusan, Brgy. Manio, Brgy. Bongdo

Brgy. Calero.

Rotary
Club of Cebu Port Centre

Oct 21, 2020

Rotary Club of Cebu Port Centre's advocacy in Maternal & Child Care. Distribution of various Vitamins in Brgy. Maguikay, Mandaue City on Oct. 21, 2020 at 11:30 AM with Kap Eduardo Gumera and Brgy. Councilors with VM PP Yoyo & No-No. A flagship project by RCCPC Spouses.